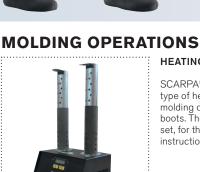

#### HEATING

Before heating be sure to remove any item from inside the liners. Insert the boots on the heating colums (do not remove the liner from the shell) and wait for the necessary time to heat the inner boots as indicated on next page.

SCARPA® suggest to use only this type of heating machines for the molding of thermoformable inner boots. The temperature is already set, for the heating time follow the instructions on next page.

for heathing