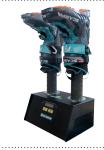

#### HEATING

Before heating be sure to remove any item from inside the liners. Insert the boots on the heating colums (do not remove the liner from the shell) and wait for the necessary time to heat the inner boots as indicated on next page.

SCARPA® suggest to use only this type of heating machines for the molding of thermoformable inner boots. The temperature is already set, for the heating time follow the instructions on next page.

for heathing